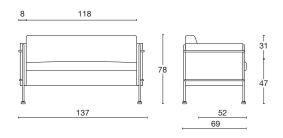

## Armchair and sofa

Single-seater armchair, two and three-seater sofas. Frame in wood and chromed steel, polyurethane foam padding, and chromed or black lacquered steel feet.

## frame

wood

feet: polished chrome / black lacquered steel