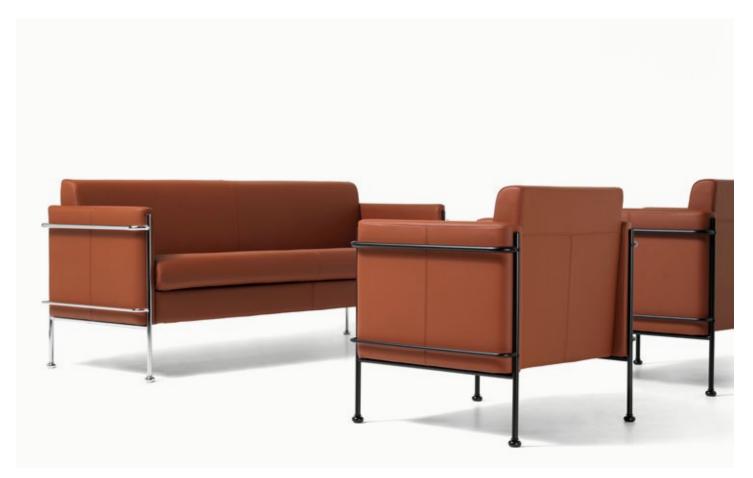

**Diemme Lab** / 2012

JAZZ, as an armchair and as a sofa, is the evolution of a

JAZZ, as an armchair and as a sofa, is the evolution of a classic seating model. Whenever the basic elements are immediately recognizable, it is the details that make all the difference. The supporting frame, available in chromed or matt black lacquered steel, has stylish rounded feet that grab the attention and balance the linearity of the of the Jazz upholstery.

## Armchair and sofa

Single-seater armchair, two and three-seater sofas. Frame in wood and chromed steel, polyurethane foam padding, and chromed or black lacquered steel feet.

## frame

wood

feet: polished chrome / black lacquered steel