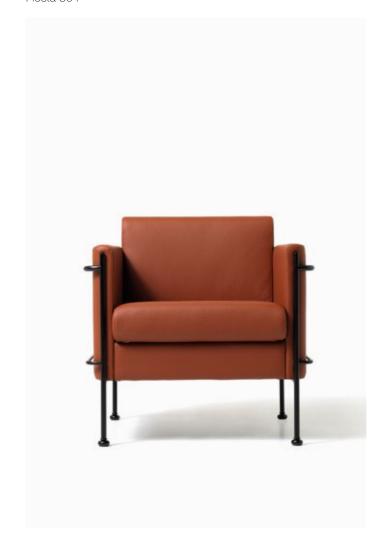

Fiesta 304

**Diemme Lab** / 2012

Fiesta 304

Fiesta 304

**Diemme Lab** / 2012

Warranty: 5 YEARS

## Armchair and sofa

Single-seater armchair, two and three-seater sofas. Frame in wood and chromed steel, polyurethane foam padding, and chromed or black lacquered steel feet.

## frame

wood

feet: polished chrome / black lacquered steel