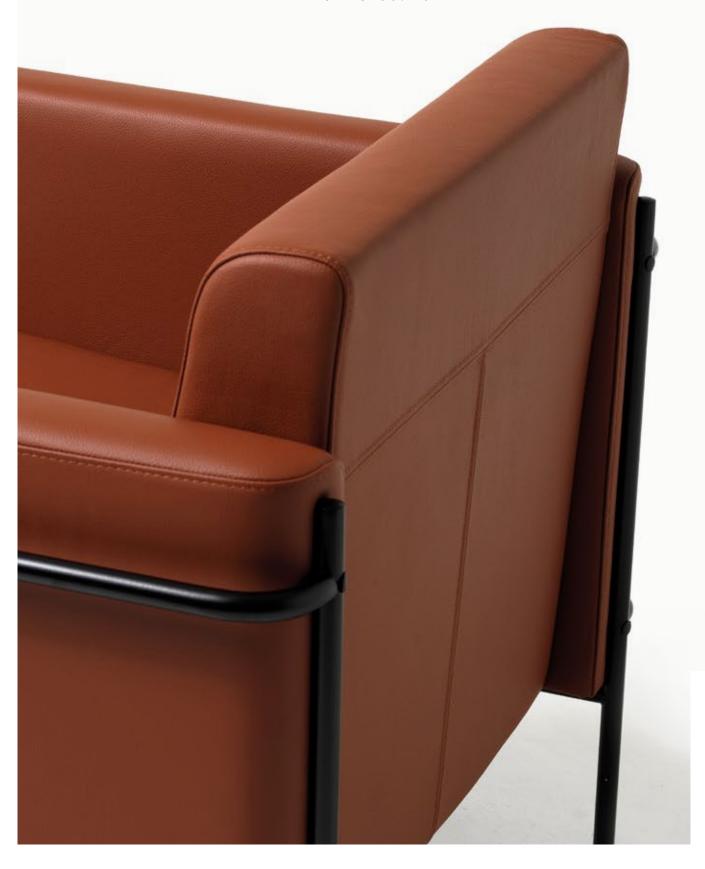

**Diemme Lab** / 2012

JAZZ, as an armchair and as a sofa, is the evolution of a

JAZZ, as an armchair and as a sofa, is the evolution of a classic seating model. Whenever the basic elements are immediately recognizable, it is the details that make all the difference. The supporting frame, available in chromed or matt black lacquered steel, has stylish rounded feet that grab the attention and balance the linearity of the of the Jazz upholstery.

## Armchair and sofa

Single-seater armchair, two and three-seater sofas. Frame in wood and chromed steel, polyurethane foam padding, and chromed or black lacquered steel feet.

## frame

wood

feet: polished chrome / black lacquered steel