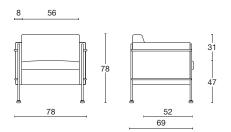

## Armchair and sofa

Single-seater armchair, two and three-seater sofas. Frame in wood and chromed steel, polyurethane foam padding, and chromed or black lacquered steel feet.

## frame

wood

feet: polished chrome / black lacquered steel