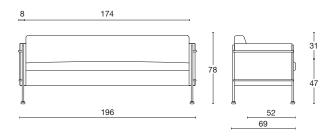

## Armchair and sofa

Single-seater armchair, two and three-seater sofas. Frame in wood and chromed steel, polyurethane foam padding, and chromed or black lacquered steel feet.

## frame

wood

feet: polished chrome / black lacquered steel