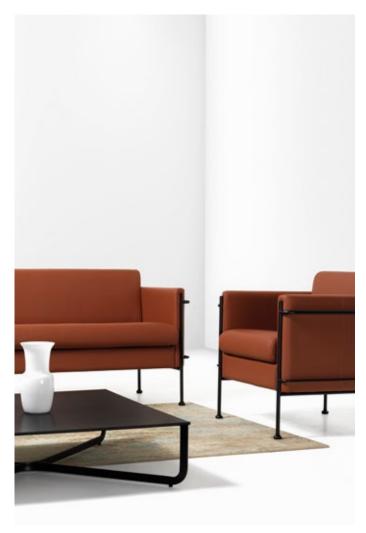

**Diemme Lab** / 2012

JAZZ, as an armchair and as a sofa, is the evolution of a

JAZZ, as an armchair and as a sofa, is the evolution of a classic seating model. Whenever the basic elements are immediately recognizable, it is the details that make all the difference. The supporting frame, available in chromed or matt black lacquered steel, has stylish rounded feet that grab the attention and balance the linearity of the of the Jazz upholstery.

## Armchair and sofa

Single-seater armchair, two and three-seater sofas. Frame in wood and chromed steel, polyurethane foam padding, and chromed or black lacquered steel feet.

## frame

wood

feet: polished chrome / black lacquered steel